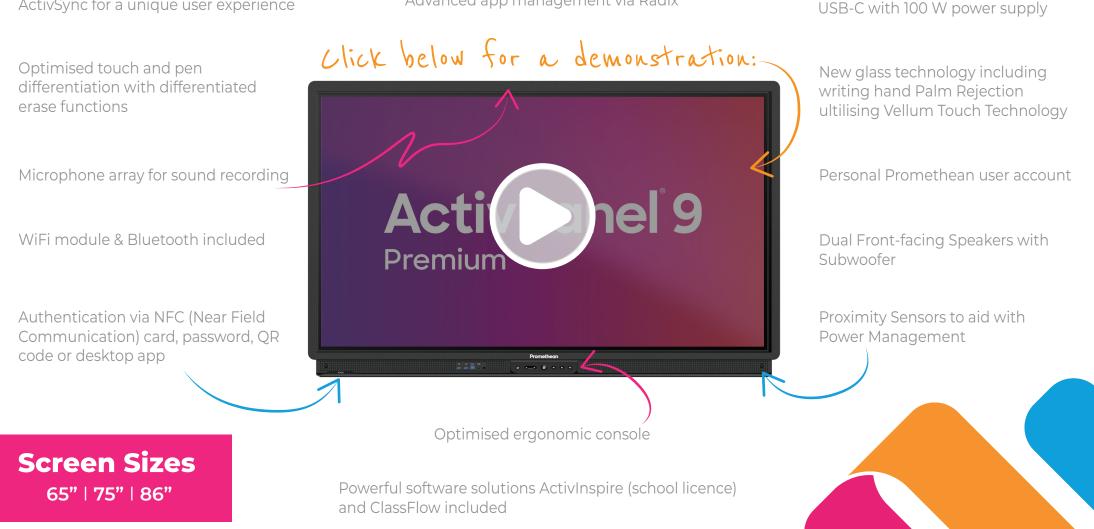

## **Key Features**

ActivSync for a unique user experience

Promethean Panel Management or Advanced app management via Radix

#### Simplicity

The intuitive interface and user-friendly design gives you a personalised environment with your Promethean account, and enhances your teaching with the Classroom Essential apps, plus upto 20 points of continuous touch.

#### Connectivity

Longevity

With ActivSync, break the digital barriers between devices, increasing connectivity, such as connecting to a PC's file manager directly on the panel. Connect to Microsoft Teams and Google Classroom is quickly and intuitively.

#### Adaptability

Designed for optimal

education experiences, record using built in microphone array, share recordings easily via cloud classrooms, and use ScreenShare for real time collaboration in classroom and remote environments.

### Security

With enhanced security and sign-in options, personal data is kept safe in your Promethean profile. Sign in with NFC, or with Google or Microsoft, or via QR code, so no password is required on the panel.

Designed with longevity at its core, use Promethean Panel Management or Radix to apply Over-the-Air updates, latest security features and new features keeps the panel upto date. Panel Management, along with proximity sensors help with energy efficiencies, reducing your carbon footprint. And, with a durable toughened glass combined with best-in-field writing and viewing experiences, and a comprehensive warranty offering, ActivPanel 9 Premium are designed for the long term. ActivPanel 9 Premium